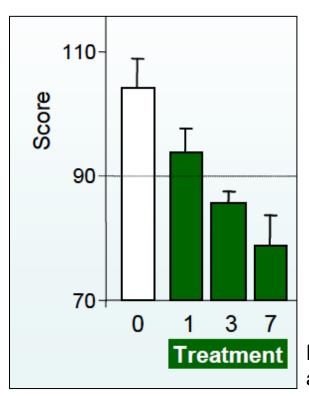

Reduction in anxiety (measured using a standardized anxiety test score) in patients with mild to moderate anxiety.\*<sup>†</sup>

† Relieves occasional anxiety and stress