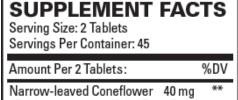

Recommendations: Adults: 1 or 2 tablets twice daily. May take at bedtime to support restful sleep.\*

Children (ages 4-12): 1 tablet twice daily.

† Relieves occasional anxiety and stress

Narrow-leaved Coneflower 40 mg \*\* (Echinacea angustifolia) Root Extract (EP107™) standardized for echinacoside and a unique, proprietary alkamide profile

\*\* Daily Value (DV) not established