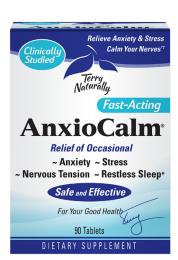

#### **AnxioCalm®**

- Fast-acting relief for anxiety\*†
  - Results the first day best effects after a week of use\*
  - Calms the mind without causing drowsiness\*
- Award-winning, Terry Naturally Exclusive!
  - Standardized to a unique ratio of alkamides
- Safe for adults and kids
  - Small, easy to swallow tablet
  - Great for back to school!

#### **How to Recommend and Use**

- Effectively relieves anxiety and nervous tension\*†
- Use short-term or take daily for on-going support
  - Travel
  - Work
  - School
  - Any situation that increases anxiety and stress!\*†

Also available in the Terry Naturally Animal Health product line!

Take before bedtime for more restful sleep\*

<sup>†</sup> Relieves occasional anxiety and stress